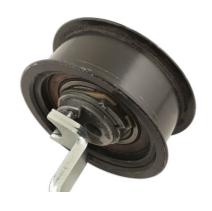

## Offset Pin Type Tensioner Wrench - for VAG

Designed as an equivalent to the manufacturers own tool the 3107 has the same pin size and PCD but is equipped with an additional off-set in the lever to give better access. Used to pre-load the camshaft drive belt tensioner on a large range of Volkswagen Audi Group engines.

## **Additional Information**

- 18mm pin centres, 3mm pins.
- · Applications include: Seat, Skoda, Volkswagen, Audi.
- Equivalent to OEM Hazet 2587, Matra V159.
- · Other versions of this tool are available, including a swivel head version for access Part No. 4447.
- · Cushioned grip. Made in Sheffield.