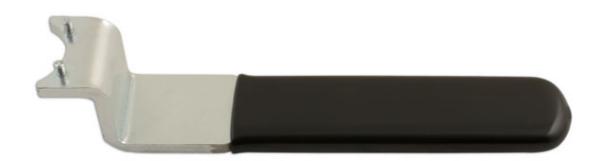

## Offset Pin Type Tensioner Wrench - for VAG

Designed as an equivalent to the manufacturers own tool the 3107 has the same pin size and PCD but is equipped with an additional off-set in the lever to give better access. Used to pre-load the camshaft drive belt tensioner on a large range of Volkswagen Audi Group engines.

## **Additional Information**

- 18mm pin centres, 3mm pins.
- · Applications include: Seat, Skoda, Volkswagen, Audi.
- Equivalent to OEM Hazet 2587, Matra V159.
- · Other versions of this tool are available, including a swivel head version for access Part No. 4447.
- · Cushioned grip. Made in Sheffield.