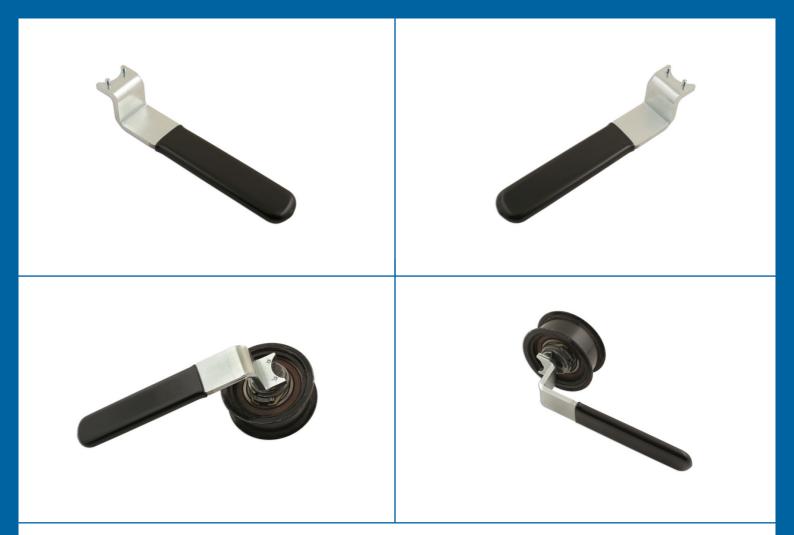

## Offset Pin Type Tensioner Wrench - for VAG

Designed as an equivalent to the manufacturers own tool the 3107 has the same pin size and PCD but is equipped with an additional off-set in the lever to give better access. Used to pre-load the camshaft drive belt tensioner on a large range of Volkswagen Audi Group engines.

## **Additional Information**

- 18mm pin centres, 3mm pins.
- · Applications include: Seat, Skoda, Volkswagen, Audi.
- Equivalent to OEM Hazet 2587, Matra V159.
- · Other versions of this tool are available, including a swivel head version for access Part No. 4447.
- · Cushioned grip. Made in Sheffield.